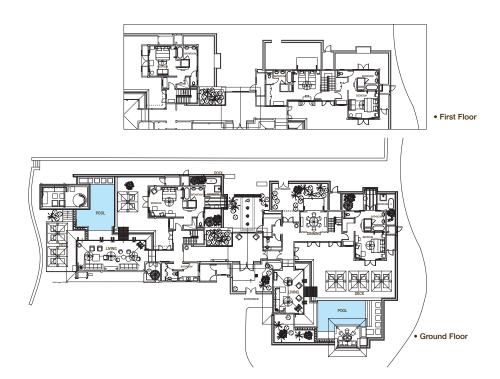

## 1 PRESIDENTIAL VILLA

852 m<sup>2</sup> (Beachfront – 5 bedrooms, separate living and dining room, private heated pool and garden.)

- Situated within the villas complex, the Presidential Villa is located directly on the beach and enjoys an outstanding view of the sea while overlooking its tropical garden.
- The villa comprises of 5 bedrooms, all with en-suite bathrooms with shower/bathtub/WC and double
  vanities and are equipped with satellite TV & sound system, DVD/PlayStation (complimentary and on
  request), complimentary VOD (video on demand), WI-FI, fully equipped kitchen, mini-bars, two terraces
  with two private heated pools and pavilions overlooking the pool and the beach.
- Tea and coffee making facilities and a Nespresso machine are available on a complimentary basis.
- · Separate check-in facilities.
- · Personalised and dedicated Villa Master service.